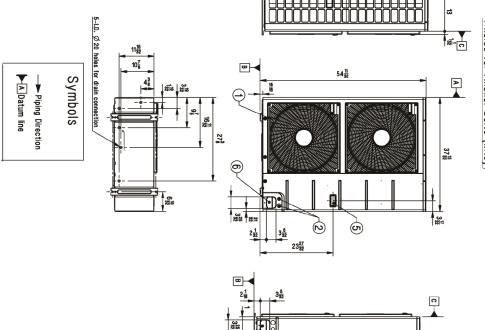

## LC368HV

Single Zone 3x3 Four-Way Ceiling Cassette Outdoor Unit (ODU) - LUU369HV, Indoor Unit (IDU) - LCN368HV

Tag No.: Date:

| 23<br>21/8 31/2<br>21/8 31/2<br>21/8 31/2<br>21/8 31/2 | Sile and the sile |
|--------------------------------------------------------|-------------------------------------------------------------------------------------------------------------------------------------------------------------------------------------------------------------------------------------------------------------------------------------------------------------------------------------------------------------------------------------------------------------------------------------------------------------------------------------------------------------------------------------------------------------------------------------------------------------------------------------------------------------------------------------------------------------------------------------------------------------------------------------------------------------------------------------------------------------------------------------------------------------------------------------------------------------------------------------------------------------------------------------------------------------------------------------------------------------------------------------------------------------------------------------------------------------------------------------------------------------------------------------------------------------------------------------------------------------------------------------------------------------------------------------------------------------------------------------------------------------------------------------------------------------------------------------------------------------------------------------------------------------------------------------------------------------------------------------------------------------------------------------------------------------------------------------------------------------------------------------------------------------------------------------------------------------------------------------------------------------------------------------------------------------------------------------------------------------------------------|
| (a)                                                    |                                                                                                                                                                                                                                                                                                                                                                                                                                                                                                                                                                                                                                                                                                                                                                                                                                                                                                                                                                                                                                                                                                                                                                                                                                                                                                                                                                                                                                                                                                                                                                                                                                                                                                                                                                                                                                                                                                                                                                                                                                                                                                                               |
|                                                        | <b>Y</b>                                                                                                                                                                                                                                                                                                                                                                                                                                                                                                                                                                                                                                                                                                                                                                                                                                                                                                                                                                                                                                                                                                                                                                                                                                                                                                                                                                                                                                                                                                                                                                                                                                                                                                                                                                                                                                                                                                                                                                                                                                                                                                                      |

| No.         | 1          | 2                                  | ယ                   | 4                      | 5      | 6                         | 7                        | 8                        |
|-------------|------------|------------------------------------|---------------------|------------------------|--------|---------------------------|--------------------------|--------------------------|
| Part Name   | Air Outlet | Power and communication cable Hole | Gas Pipe Connection | Liquid Pipe Connection | Handle | Pipe routing hole (front) | Pipe routing hole (side) | Pipe routing hole (back) |
| Description | -          | _                                  | Flare joint         | Flare joint            | _      | -                         | -                        | 1                        |