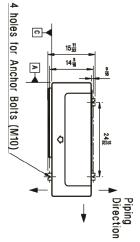

## LC368HV

Single Zone 3x3 Four-Way Ceiling Cassette Outdoor Unit (ODU) - LUU369HV, Indoor Unit (IDU) - LCN368HV

Tag No.: Date:

| 23<br>21/8 31/2<br>21/8 31/2<br>21/8 31/2<br>21/8 31/2 | Sile and the sile |
|--------------------------------------------------------|-------------------------------------------------------------------------------------------------------------------------------------------------------------------------------------------------------------------------------------------------------------------------------------------------------------------------------------------------------------------------------------------------------------------------------------------------------------------------------------------------------------------------------------------------------------------------------------------------------------------------------------------------------------------------------------------------------------------------------------------------------------------------------------------------------------------------------------------------------------------------------------------------------------------------------------------------------------------------------------------------------------------------------------------------------------------------------------------------------------------------------------------------------------------------------------------------------------------------------------------------------------------------------------------------------------------------------------------------------------------------------------------------------------------------------------------------------------------------------------------------------------------------------------------------------------------------------------------------------------------------------------------------------------------------------------------------------------------------------------------------------------------------------------------------------------------------------------------------------------------------------------------------------------------------------------------------------------------------------------------------------------------------------------------------------------------------------------------------------------------------------|
| (a)                                                    |                                                                                                                                                                                                                                                                                                                                                                                                                                                                                                                                                                                                                                                                                                                                                                                                                                                                                                                                                                                                                                                                                                                                                                                                                                                                                                                                                                                                                                                                                                                                                                                                                                                                                                                                                                                                                                                                                                                                                                                                                                                                                                                               |
|                                                        | <b>Y</b>                                                                                                                                                                                                                                                                                                                                                                                                                                                                                                                                                                                                                                                                                                                                                                                                                                                                                                                                                                                                                                                                                                                                                                                                                                                                                                                                                                                                                                                                                                                                                                                                                                                                                                                                                                                                                                                                                                                                                                                                                                                                                                                      |