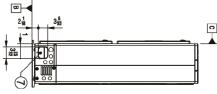

## LC368HV

Single Zone 3x3 Four-Way Ceiling Cassette Outdoor Unit (ODU) - LUU369HV, Indoor Unit (IDU) - LCN368HV

Tag No.: Date:

| 23<br>21/8 31/2<br>21/8 31/2<br>21/8 31/2<br>21/8 31/2 | Sile and the sile |
|--------------------------------------------------------|-------------------------------------------------------------------------------------------------------------------------------------------------------------------------------------------------------------------------------------------------------------------------------------------------------------------------------------------------------------------------------------------------------------------------------------------------------------------------------------------------------------------------------------------------------------------------------------------------------------------------------------------------------------------------------------------------------------------------------------------------------------------------------------------------------------------------------------------------------------------------------------------------------------------------------------------------------------------------------------------------------------------------------------------------------------------------------------------------------------------------------------------------------------------------------------------------------------------------------------------------------------------------------------------------------------------------------------------------------------------------------------------------------------------------------------------------------------------------------------------------------------------------------------------------------------------------------------------------------------------------------------------------------------------------------------------------------------------------------------------------------------------------------------------------------------------------------------------------------------------------------------------------------------------------------------------------------------------------------------------------------------------------------------------------------------------------------------------------------------------------------|
| (a)                                                    |                                                                                                                                                                                                                                                                                                                                                                                                                                                                                                                                                                                                                                                                                                                                                                                                                                                                                                                                                                                                                                                                                                                                                                                                                                                                                                                                                                                                                                                                                                                                                                                                                                                                                                                                                                                                                                                                                                                                                                                                                                                                                                                               |
|                                                        | <b>Y</b>                                                                                                                                                                                                                                                                                                                                                                                                                                                                                                                                                                                                                                                                                                                                                                                                                                                                                                                                                                                                                                                                                                                                                                                                                                                                                                                                                                                                                                                                                                                                                                                                                                                                                                                                                                                                                                                                                                                                                                                                                                                                                                                      |

| No.         | 1          | 2                                  | ယ                   | 4                      | 5      | 6                         | 7                        | 8                        |
|-------------|------------|------------------------------------|---------------------|------------------------|--------|---------------------------|--------------------------|--------------------------|
| Part Name   | Air Outlet | Power and communication cable Hole | Gas Pipe Connection | Liquid Pipe Connection | Handle | Pipe routing hole (front) | Pipe routing hole (side) | Pipe routing hole (back) |
| Description | -          | _                                  | Flare joint         | Flare joint            | _      | -                         | -                        | 1                        |