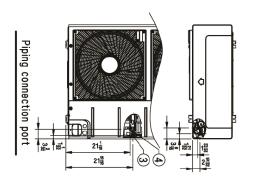

| No.         | 1          | 2                                  | ယ                   | 4                      | 5      | 6                         | 7                        | 8                        |
|-------------|------------|------------------------------------|---------------------|------------------------|--------|---------------------------|--------------------------|--------------------------|
| Part Name   | Air Outlet | Power and communication cable Hole | Gas Pipe Connection | Liquid Pipe Connection | Handle | Pipe routing hole (front) | Pipe routing hole (side) | Pipe routing hole (back) |
| Description | -          | _                                  | Flare joint         | Flare joint            | _      | -                         | -                        | 1                        |