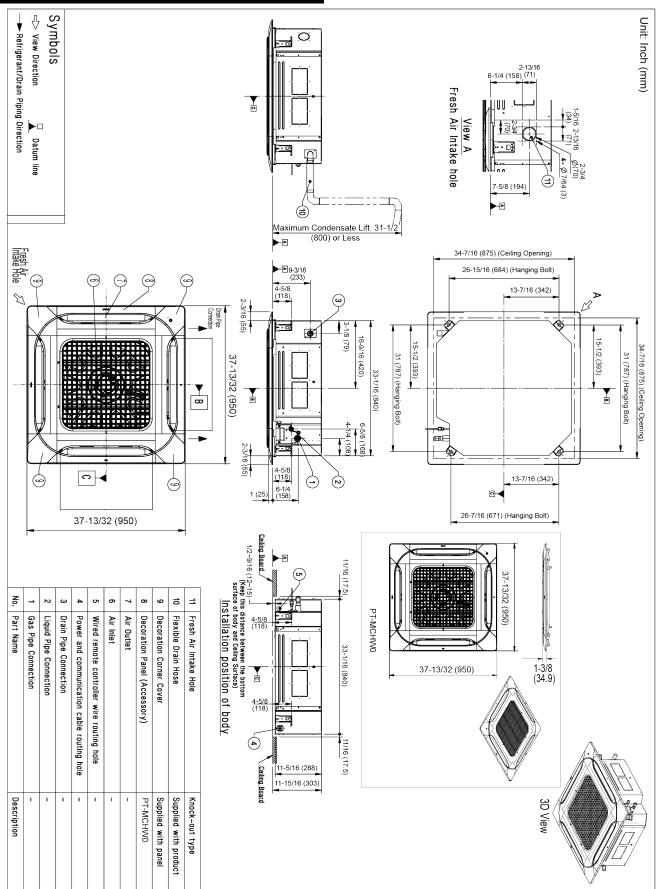

| 7                        | 8                        |
|-------------|------------|------------------------------------|---------------------|------------------------|--------|---------------------------|--------------------------|--------------------------|
| Part Name   | Air Outlet | Power and communication cable Hole | Gas Pipe Connection | Liquid Pipe Connection | Handle | Pipe routing hole (front) | Pipe routing hole (side) | Pipe routing hole (back) |
| Description | -          | _                                  | Flare joint         | Flare joint            | _      | -                         | -                        | 1                        |



## LC368HV

Single Zone 3x3 Four-Way Ceiling Cassette
Outdoor Unit (ODU) - LUU369HV, Indoor Unit (IDU) - LCN368HV